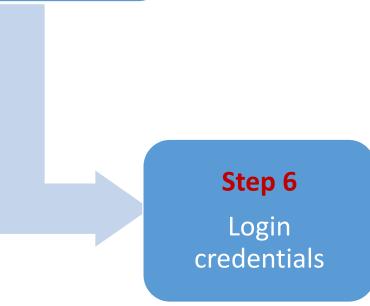

#### **Step 5:** OFFER LETTER

 After successful completion of document verification by college authorities offer letter mentioning the subject code and payment details will be sent to the registered email address and a short SMS in this regard will be sent on the student's registered mobile number.

- Login credentials(Username and password) for Somaiya 'MyAccount' will be sent to student's registered email address.
- Refer to SVV net ID queries for more details on college website kjsac.somaiya.edu