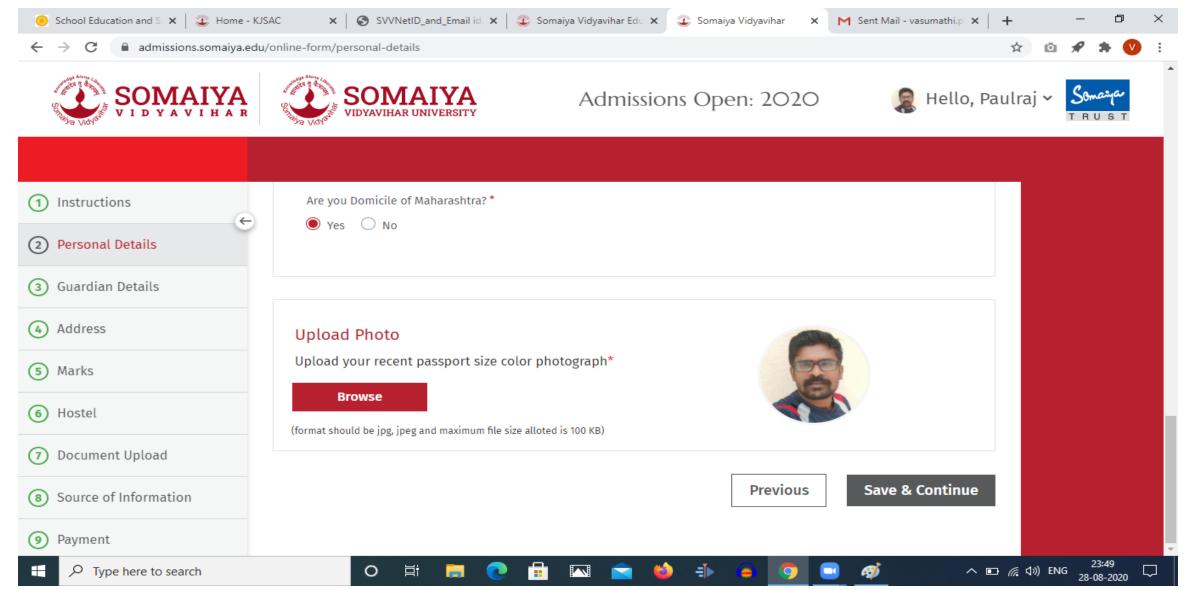

#### Personal details-I

| 🥚 School Education and S 🗙   😨 Home - KJS                    | SAC 🗙 🛛 🍪 SVVNetID_and_Email id 🗙 🛛 🏵 Sor               | maiya Vidyavihar Edu 🗙 😨 Somaiya Vidyavihar 🛛 🗙 M                                | Sent Mail - vasumathi.p 🗙 📔 🕂 | – o ×               |
|--------------------------------------------------------------|---------------------------------------------------------|----------------------------------------------------------------------------------|-------------------------------|---------------------|
| $\leftrightarrow$ $\rightarrow$ C $$ admissions.somaiya.edu, | /online-form/personal-details                           |                                                                                  | ☆ I                           | 🖻 🖋 🗯 💙 🗄           |
| SOMAIYA<br>VIDYAVIHAR                                        | SOMAIYA<br>VIDYAVIHAR UNIVERSITY                        | Admissions Open: 2020                                                            | 🤹 Hello, Paulraj 🗸            | r Someryar<br>TRUST |
| ① Instructions                                               | K J Somaiya College of Arts and Comn                    | nerce Category : Open & All Other<br>Category                                    | Reserved                      |                     |
| 2 Personal Details                                           | <ul> <li>Field(s) marked with * are mandator</li> </ul> | rv                                                                               |                               |                     |
| 3 Guardian Details                                           | • Please upload your latest Photogra                    | ph and the visibility of your face should be atleast 80%                         |                               |                     |
| 4 Address                                                    | <ul> <li>Applicants do not have to complete</li> </ul>  | ed to the next Step.<br>the application form in a single session. Applicants can | login multiple times          |                     |
| 5 Marks                                                      | to complete the application form.                       |                                                                                  |                               |                     |
| 6 Hostel                                                     | Basic Details                                           |                                                                                  |                               |                     |
| ⑦ Document Upload                                            | First Name *                                            | Last Name                                                                        |                               |                     |
| 8 Source of Information                                      | Paulraj                                                 | Nadar                                                                            |                               |                     |
| Payment                                                      | Middle Name                                             | Mother Name *                                                                    |                               |                     |
| + P Type here to search                                      | o 🛱 📻 💽 🔒                                               |                                                                                  | 🧭 n 🖬 🧖 🗤                     | ENG 23:48           |