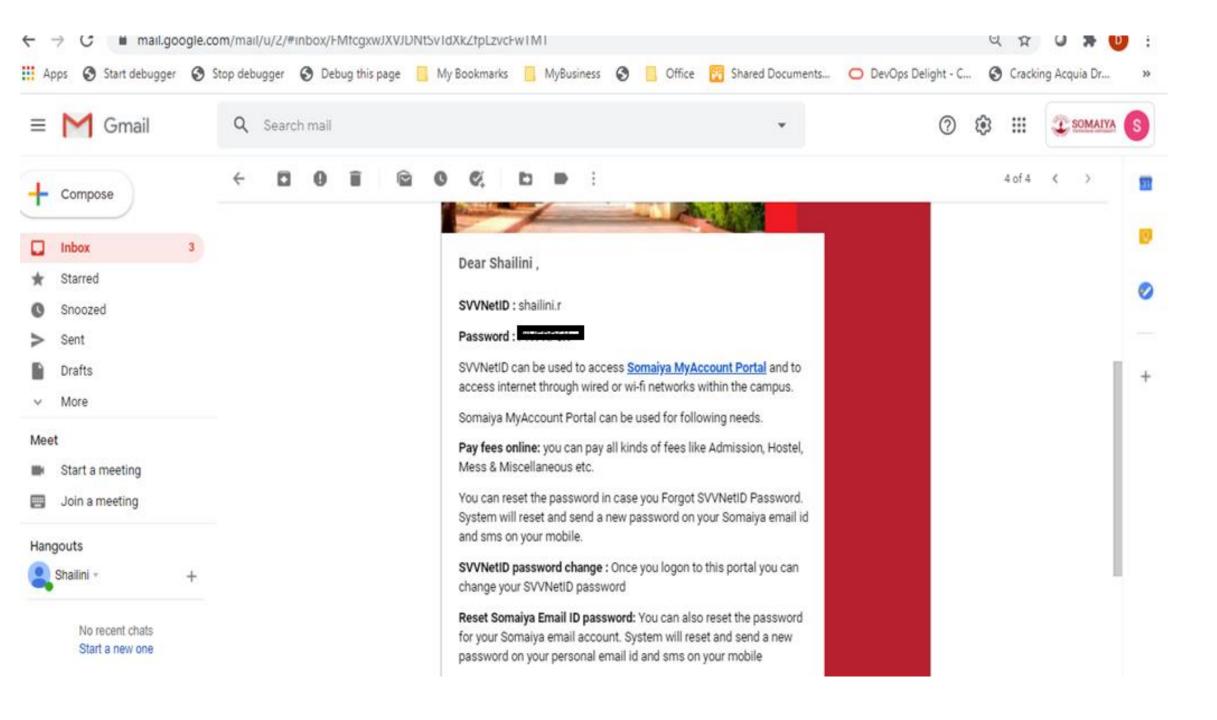

- Login credentials(Username and password) for Somaiya 'MyAccount' will be sent to student's registered email address.
- Refer to SVV net ID queries for more details on college website kjsac.somaiya.edu