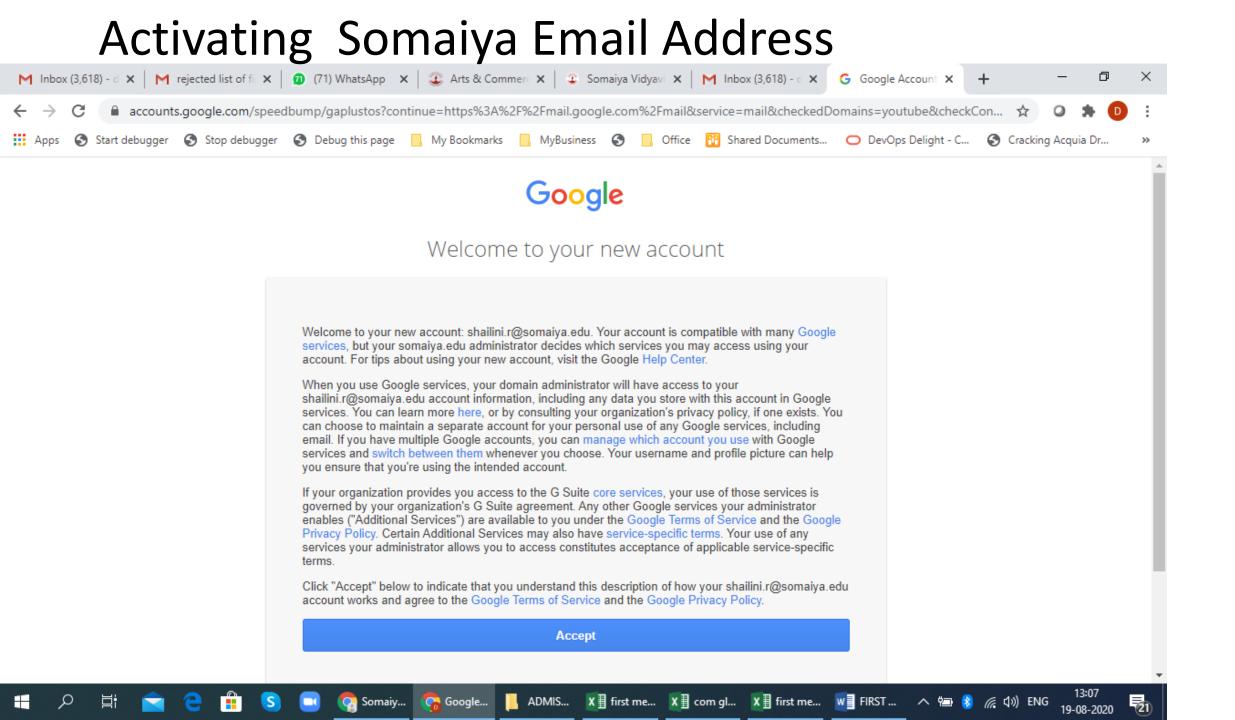

#### **Step 5:** OFFER LETTER

 After successful completion of document verification by college authorities offer letter mentioning the subject code and payment details will be sent to the registered email address and a short SMS in this regard will be sent on the student's registered mobile number.

- Login credentials(Username and password) for Somaiya 'MyAccount' will be sent to student's registered email address.
- Refer to SVV net ID queries for more details on college website kjsac.somaiya.edu