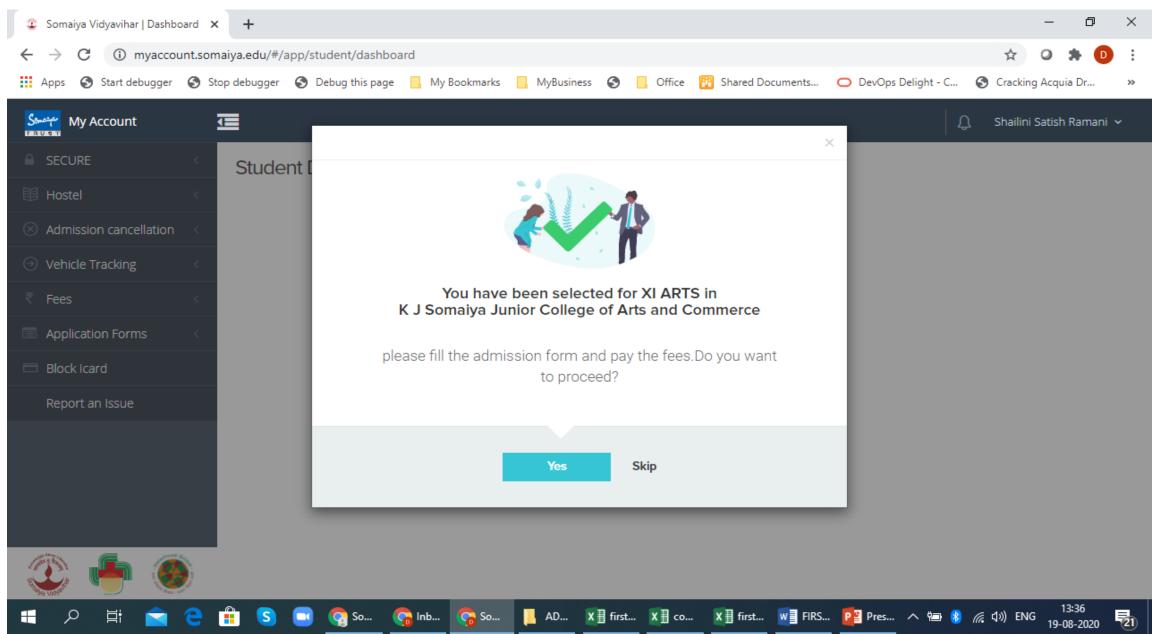

Step 7 : Payment of fees

- Students can take provisional admission as per the subject preference and pay the programme fees(ONLINE) through MyAccount for successful completion of provisional admission procedure.
- Admission for IT subject will be based on merit list and the procedure will be done after all the general round admission. Check the notice board on college website and Myaccount portal.

**Step 8**: Digital receipt  Digital fee receipt and all updates will be available in the 'MyAccount' portal.

• Upload the student data into Govt portal.(Done by the respective college authorities)