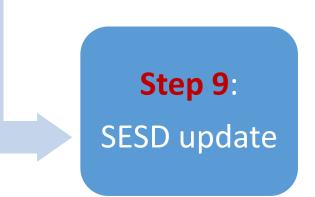

**Step 8**: Digital receipt  Digital fee receipt and all updates will be available in the 'MyAccount' portal.

• Upload the student data into Govt portal.(Done by the respective college authorities)